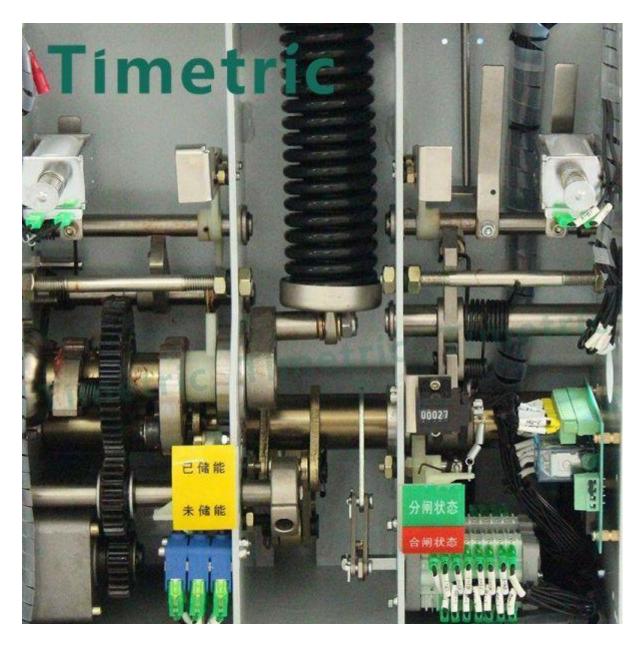

# Timetric 24kv Indoor Vacuum Circuit Breaker Working principle of vacuum circuit breaker

You can rest assured to buy Timetric 24kv Indoor Vacuum Circuit Breaker from our factory and we will offer you the best after-sale service and timely delivery. Compared with other circuit breakers, the working principle of 24kv Indoor Vacuum Circuit Breake is different arc extinguishing medium. There is no conductive medium in vacuum, so that the arc is quickly extinguished. Therefore, the distance between the dynamic and static contacts of the circuit breaker is very small. The 24kv Indoor Vacuum Circuit Breake is generally used in the relatively low voltage level of the plant electricity configuration! With the rapid development of power system, 24kv Indoor Vacuum Circuit Breake has been widely produced and used in our country. For the maintenance personnel, it is an urgent problem to improve the knowledge of vacuum circuit breaker, strengthen the maintenance and make it run safely. Taking as an example, this paper briefly explains the principle and maintenance of 24kv Indoor Vacuum Circuit Breake.

#### **Timetric 24kv Indoor Vacuum Circuit Breaker Structure features**

- 1. This model integrates operation mechanism with the circuit breaker, well arranged, looking beautiful and compact.
- 2. This model can be operated frequently, able to break and reclose fast many times.
- 3.Two types of installations (fixed or moved) meet the demands of different switchgears.