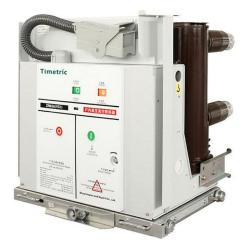

# 24kv Indoor Vacuum Circuit Breaker

You can rest assured to buy Timetric 24kv Indoor Vacuum
Circuit Breaker from our factory and we will offer you the best
after-sale service and timely delivery. Wenzhou Shuyi Import
and Export Co., Ltd. has been the quality of product as the root
of business survival, the quality of service as the bridge to our
success We sincerely hope to establish business contacts with
our customers, in the fierce competition in the market, can be
firmly based and great achievements, should thank the majority
of customers and colleagues for their support and love.

#### **Timetric 24kv Indoor Vacuum Circuit Breaker Structure features**

- 1. This model integrates operation mechanism with the circuit breaker, well arranged, looking beautiful and compact.
- 2. This model can be operated frequently, able to break and reclose fast many times.
- 3.Two types of installations (fixed or moved) meet the demands of different switchgears.