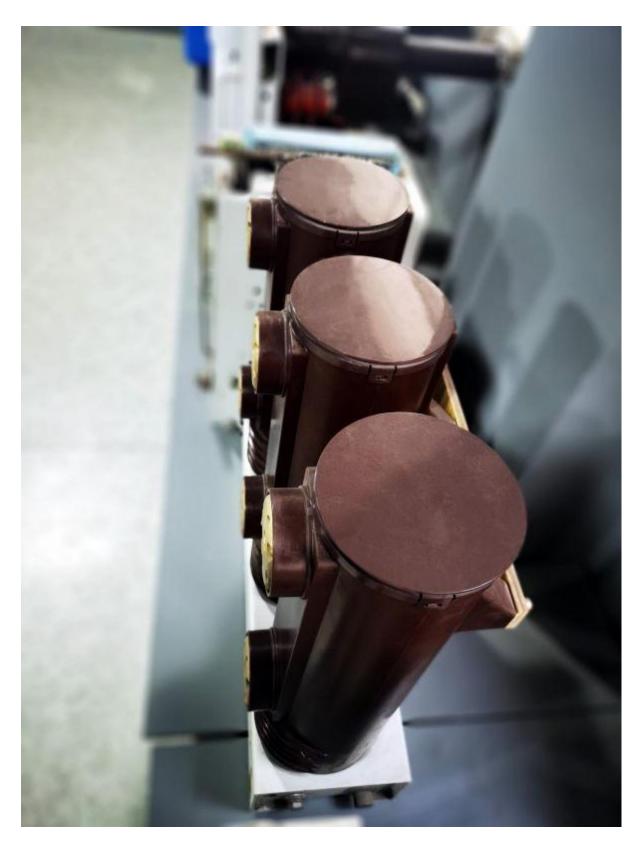

# Timetric 24kv Indoor Vacuum Circuit Breaker Working principle of vacuum circuit breaker

You can rest assured to buy Timetric 24kv Indoor Vacuum Circuit Breaker from our factory and we will offer you the best after-sale service and timely delivery. Compared with other circuit breakers, the working principle of 24kv Indoor Vacuum Circuit Breake is different arc extinguishing medium. There is no conductive medium in vacuum, so that the arc is quickly extinguished. Therefore, the distance between the dynamic and static contacts of the circuit breaker is very small. The 24kv Indoor Vacuum Circuit Breake is generally used in the relatively low voltage level of the plant electricity configuration! With the rapid development of power system, 24kv Indoor Vacuum Circuit Breake has been widely produced and used in our country. For the maintenance personnel, it is an urgent problem to improve the knowledge of vacuum circuit breaker, strengthen the maintenance and make it run safely. Taking as an example, this paper briefly explains the principle and maintenance of 24kv Indoor Vacuum Circuit Breake.

#### **Timetric 24kv Indoor Vacuum Circuit Breaker Structure features**

- 1. This model integrates operation mechanism with the circuit breaker, well arranged, looking beautiful and compact.
- 2. This model can be operated frequently, able to break and reclose fast many times.
- 3.Two types of installations (fixed or moved) meet the demands of different switchgears.