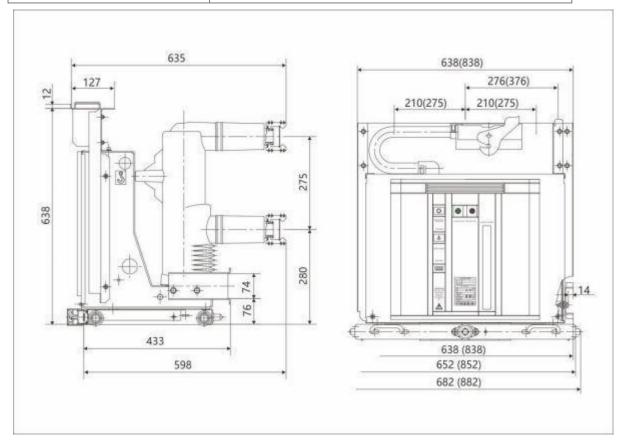

### Timetric 24kv Indoor Vacuum Circuit Breaker Parameter (Specification)

|                 | ` ' '                        |
|-----------------|------------------------------|
| Colour          | Silver gray、Red              |
| Shape           | Combination                  |
| Size            | customized                   |
| Rated Voltage   | 12/24KV                      |
| Rated Current   | 630A,1250A,2000A,3150A,4000A |
| Number Of Poles | 3                            |
| Characteristic  | Safe and Stable              |
| Material        | Iron,Red copper,Epoxy resin  |

#### **Timetric 24kv Indoor Vacuum Circuit Breaker Structure features**

- 1. This model integrates operation mechanism with the circuit breaker, well arranged, looking beautiful and compact.
- 2. This model can be operated frequently, able to break and reclose fast many times.
- 3.Two types of installations (fixed or moved) meet the demands of different switchgears.